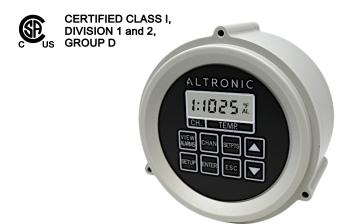

The revised DPYH-1379U universal 2/9-point temperature gauge replaces all former 4-1/2" digital 1-point and 2-point temperature gauges from Altronic and FW Murphy®.