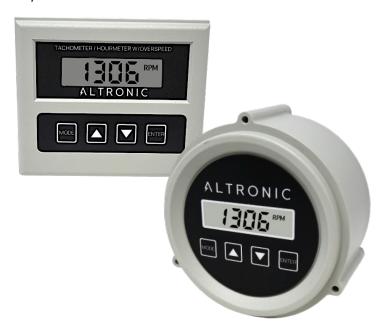

Maintaining a long tradition, Altronic has kept its digital speed, hours and temperature gauges up-to-date and available.

The revised DTHO-1201/3201 series replaces all former Altronic and FW Murphy® tachometers and hourmeters.