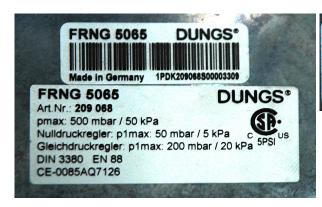

## ZPR (GGR005, GGR006, GGR007)

The S/N of the ZPR can be found below the barcode. Reference pictures below. Please record the last 4 digits.