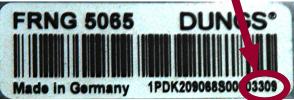

## ZPR (GGR005, GGR006, GGR007)

The S/N of the ZPR can be found below the barcode. Reference pictures below. Please record the last 4 digits.