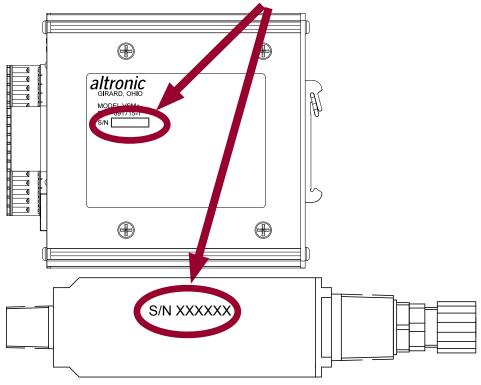

# Vibration Sensor (691715-1, 662029-1, GPA0006-1)

The S/N of the Vibration Sensor can be found on the label located on top of the device (VSM+) or laser etched on the device itself (Metrix). Reference picture below. Please record all digits.