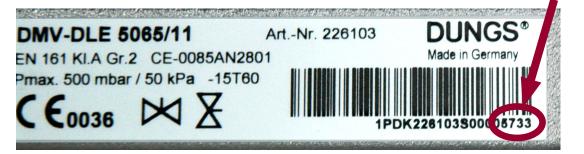

#### DMV (GSV004, GSV005, GSV006)

The S/N of the DMV can be found below the barcode. Reference picture below. Please record the last 4 digits.