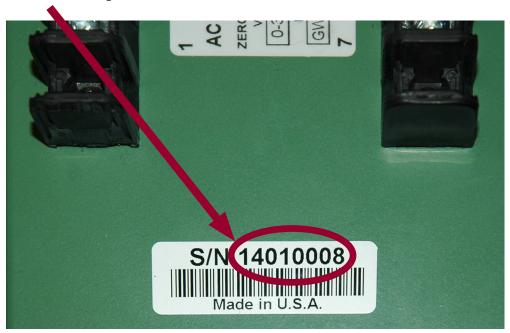

### Watt Transducer (G11081 - 480V, 600V, FLX, and G11023 - 480V and 600V)

The S/N of the Watt Transducer can be found on the label located on top of the device. Reference picture below. Please record all digits.