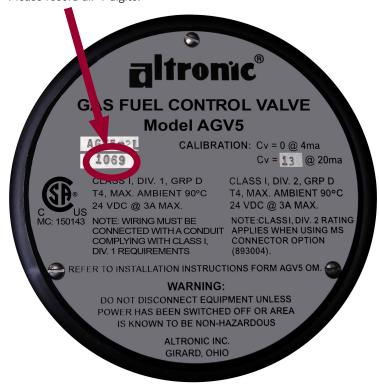

#### AGV5 (1L and 2L)

The S/N of the AGV can be found on the label attached to the top of the AGV. Reference picture below. Please record all 4 digits.