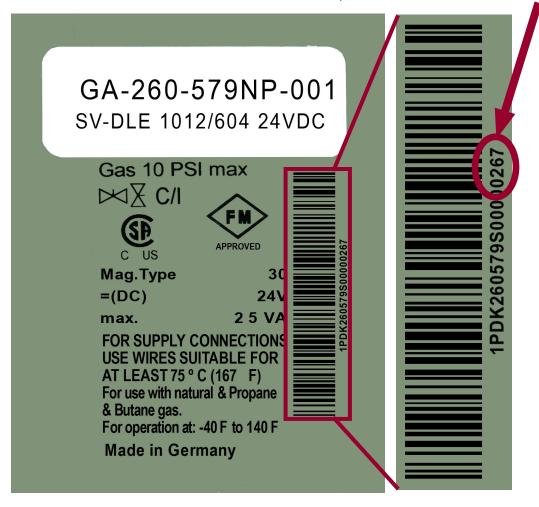

#### SV (GSV011) and VFR (GSV010-12)

The S/N of the SV can be found below the barcode. Reference picture below. Please record the last 4 digits.