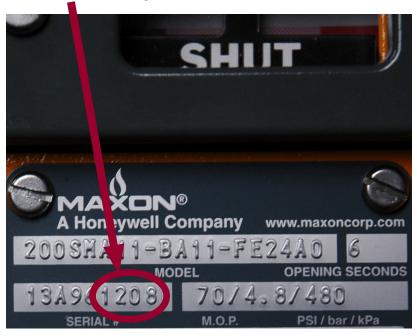

#### Shutoff Valve (GSV012)

The S/N of the Shutoff Valve can be found on the label below the open/shut sight window. Reference picture below. Please record the last 4 digits.