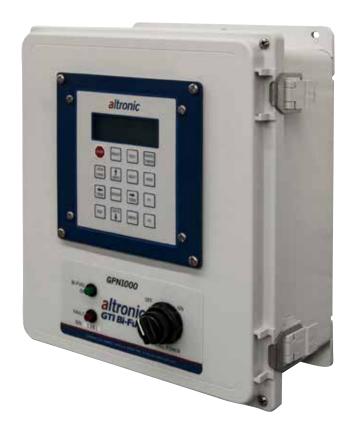

## **GTI Panels Go from Fiber Glass to Polyester**

Altronic GTI is increasing customer value and reducing cost with the introduction of a new polyester panel. Polyester is a stronger material than the previously used fiber glass and is less affected by weathering. This change will take place in the GPN0100- and GPN1000-series panels.

Dimensions for the GPN1000 remain the same. The GPN0100 panel size increases to match the GPN1000.