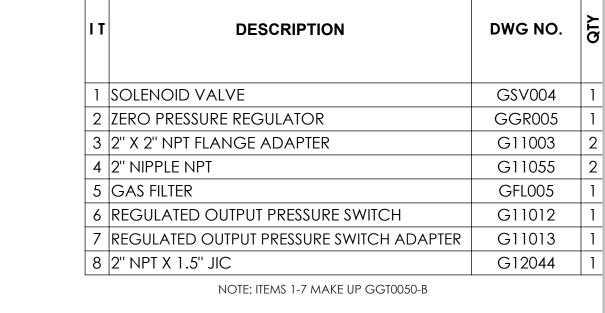

| REVISIONS |      |    |             | CONFIDENTIAL                                                             | TOLERANCES                                                 |                     | ΛΙ.                           | trania |         |     | Drawn in<br>Solidworks |
|-----------|------|----|-------------|--------------------------------------------------------------------------|------------------------------------------------------------|---------------------|-------------------------------|--------|---------|-----|------------------------|
| REV       | DATE | BY | DESCRIPTION | CONFIDENTIAL - Copyright Altronic, LLC  (EXCEPT AS NOTED)  Altronic      |                                                            |                     |                               |        |         |     |                        |
|           |      |    |             | All rights reserved. May not be copied in whole or in part without prior | DECIMAL:<br>.xxx = ±.005<br>.xx = ±.010<br>SCALE:<br>1:1.5 | TITLE               | GGT0050B WITH 1.5" JIC OUTLET |        |         |     |                        |
|           |      |    |             |                                                                          |                                                            | DRAWN BY CHECKED BY | NML                           | DATE   | 10-7-15 | DRA | WING NUMBER            |
|           |      |    |             |                                                                          |                                                            | APPROVED BY         |                               | DATE   | E       |     | SK2162                 |