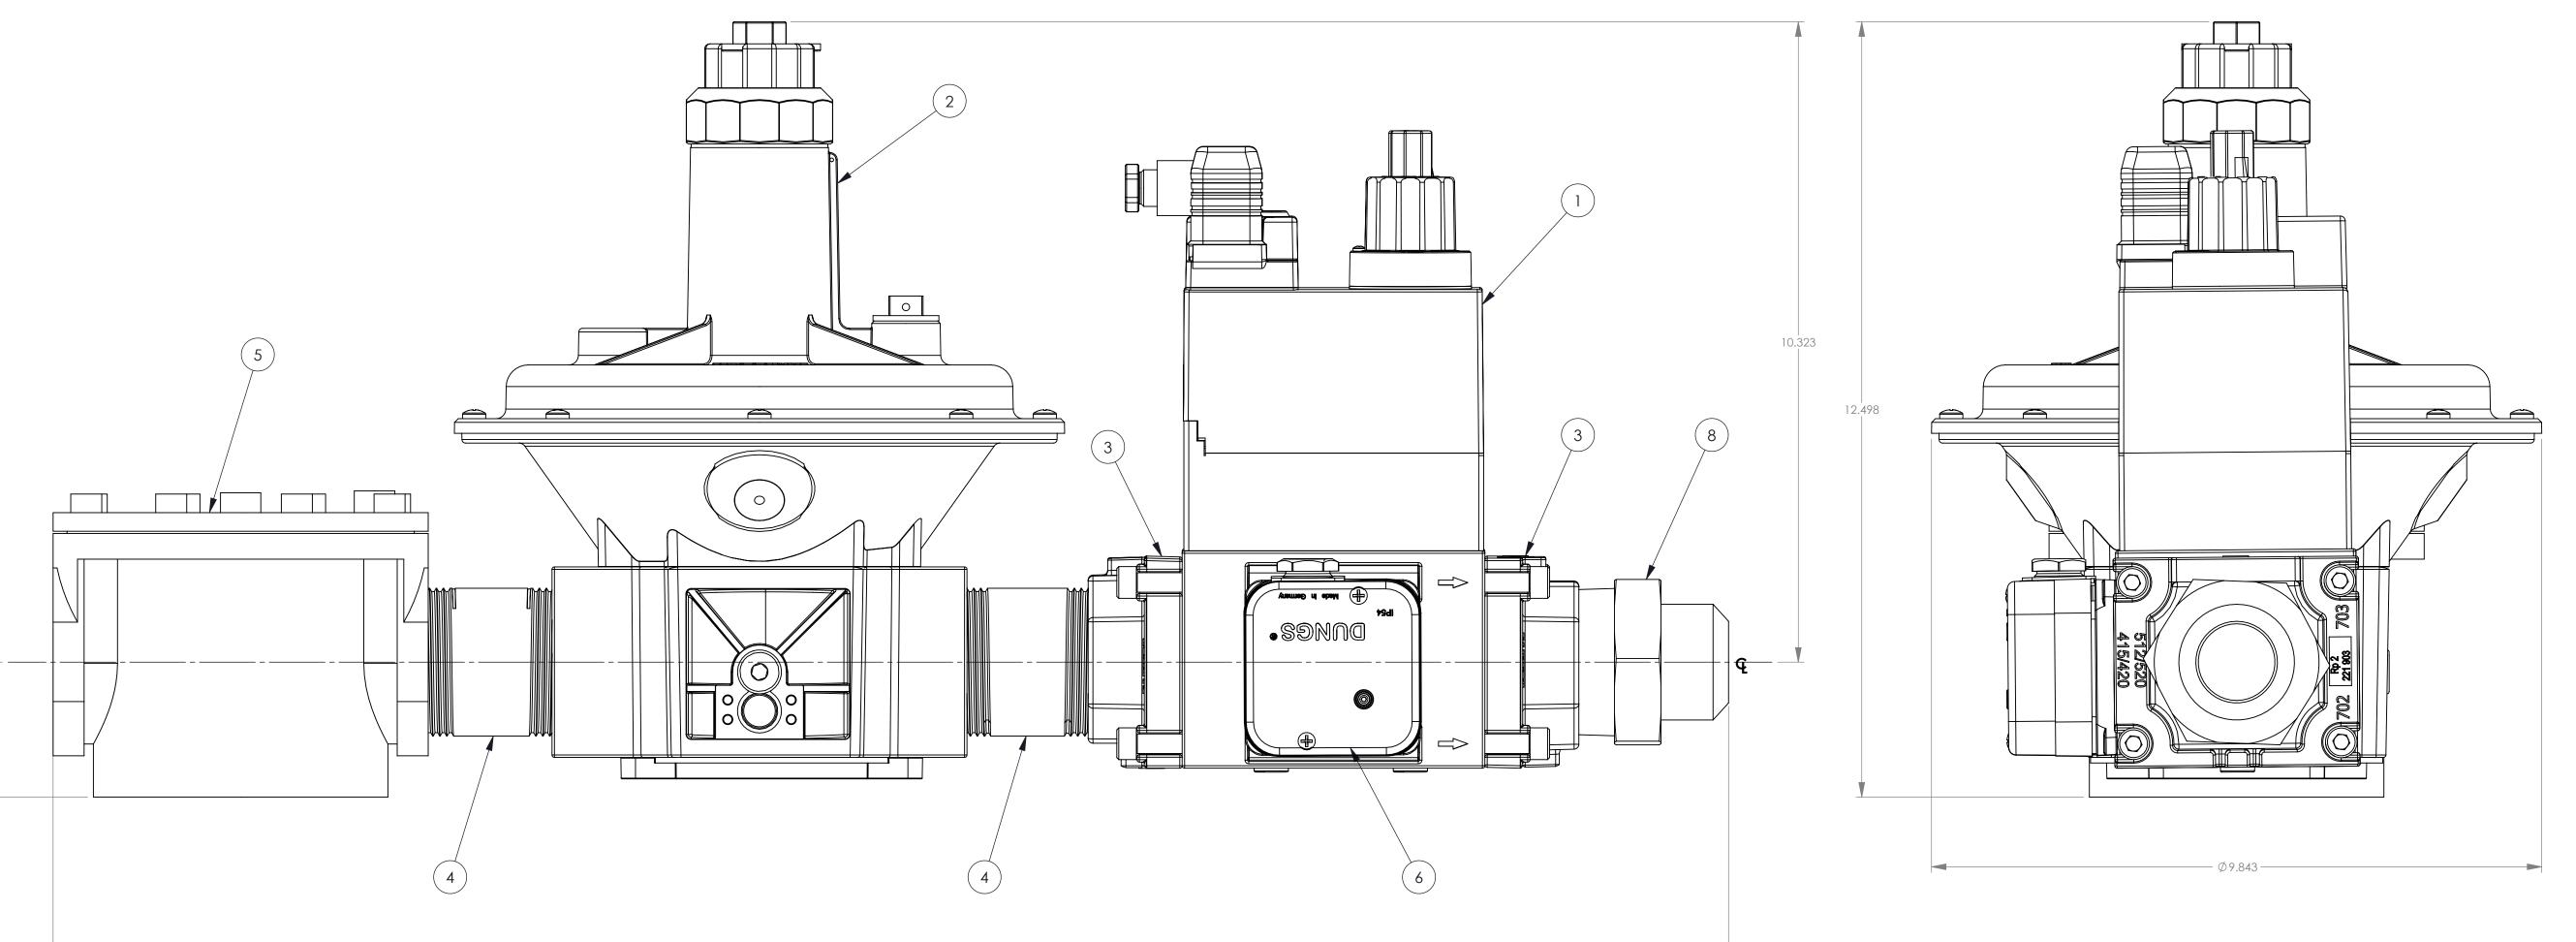

| REVISIONS |      |    |             | CONFIDENTIAL                                                             | TOLERANCES                                                 |                     | ΛΙ.                           | trania |         |     | Drawn in<br>Solidworks |
|-----------|------|----|-------------|--------------------------------------------------------------------------|------------------------------------------------------------|---------------------|-------------------------------|--------|---------|-----|------------------------|
| REV       | DATE | BY | DESCRIPTION | CONFIDENTIAL - Copyright Altronic, LLC  (EXCEPT AS NOTED)  Altronic      |                                                            |                     |                               |        |         |     |                        |
|           |      |    |             | All rights reserved. May not be copied in whole or in part without prior | DECIMAL:<br>.xxx = ±.005<br>.xx = ±.010<br>SCALE:<br>1:1.5 | TITLE               | GGT0050B WITH 1.5" JIC OUTLET |        |         |     |                        |
|           |      |    |             |                                                                          |                                                            | DRAWN BY CHECKED BY | NML                           | DATE   | 10-7-15 | DRA | WING NUMBER            |
|           |      |    |             |                                                                          |                                                            | APPROVED BY         |                               | DATE   | E       |     | SK2162                 |