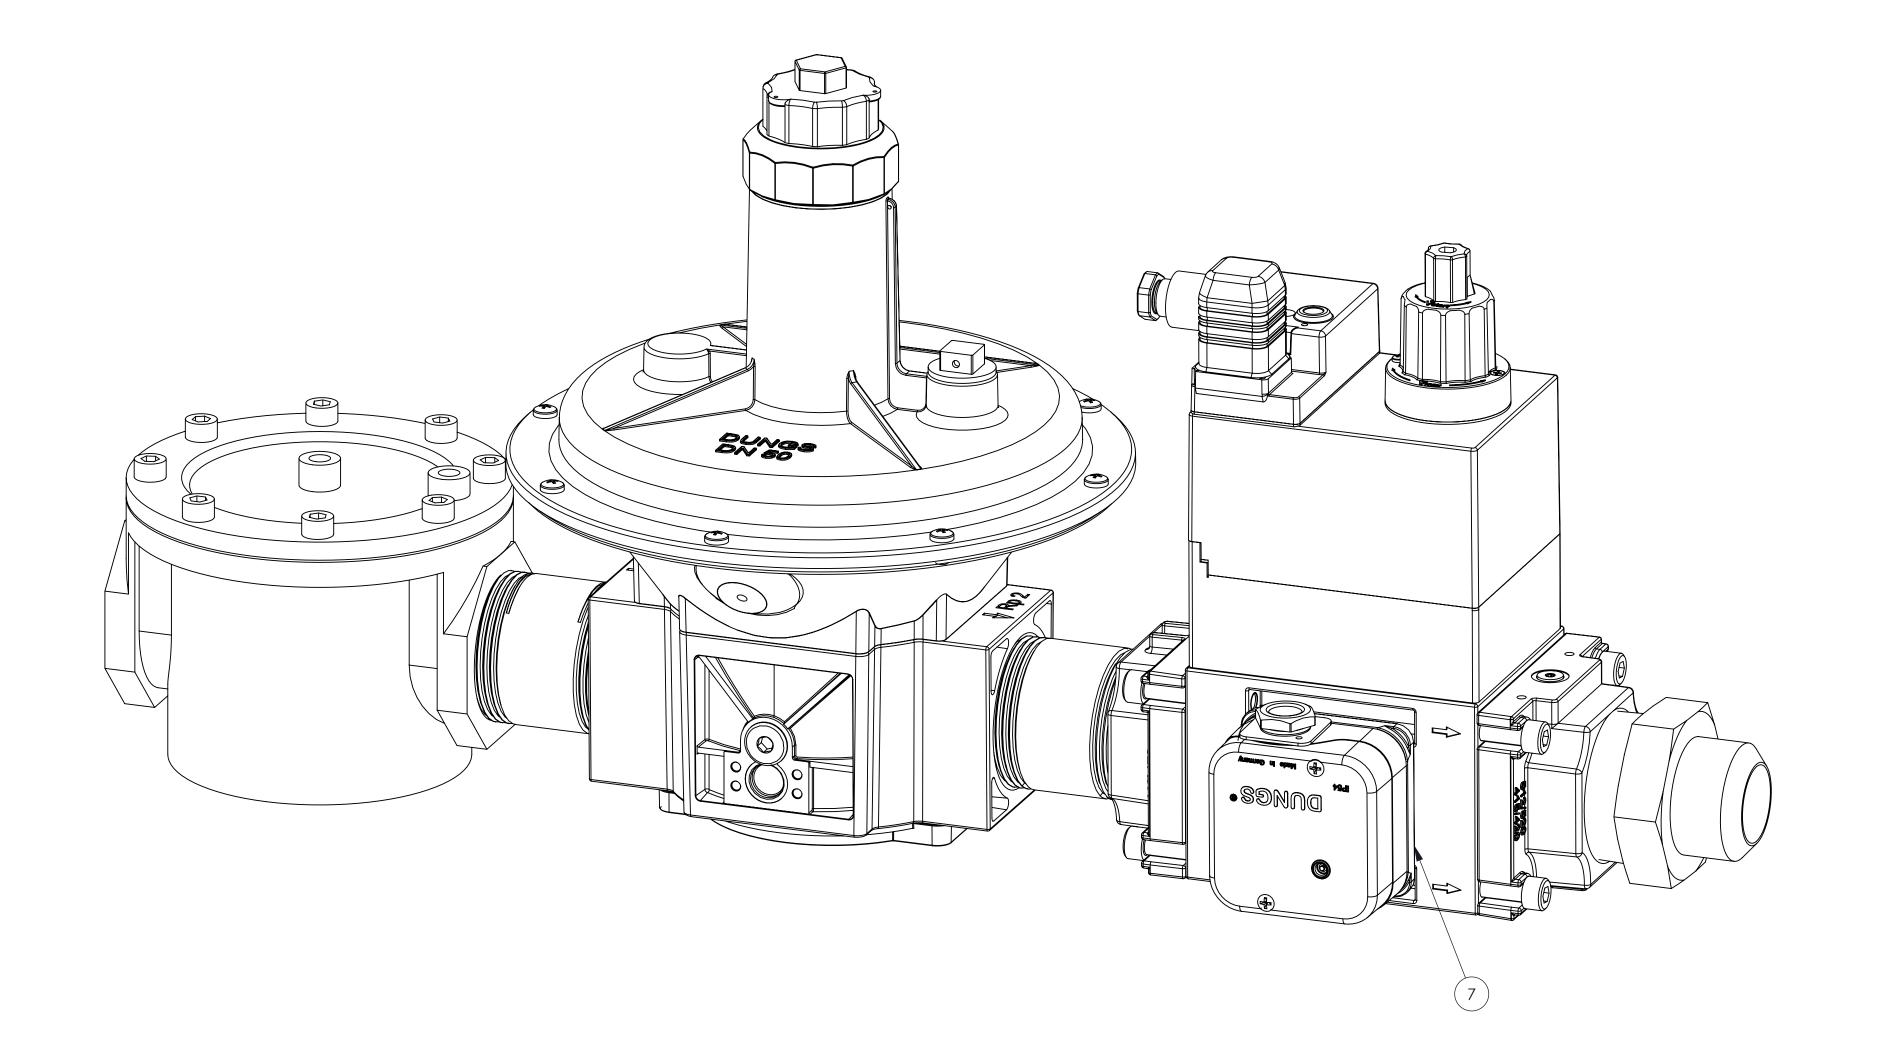

| REVISIONS |      |    |             | CONFIDENTIAL                                                             | TOLERANCES                                                 |                     | ΛΙ.                           | trania |         |     | Drawn in<br>Solidworks |
|-----------|------|----|-------------|--------------------------------------------------------------------------|------------------------------------------------------------|---------------------|-------------------------------|--------|---------|-----|------------------------|
| REV       | DATE | BY | DESCRIPTION | CONFIDENTIAL - Copyright Altronic, LLC  (EXCEPT AS NOTED)  Altronic      |                                                            |                     |                               |        |         |     |                        |
|           |      |    |             | All rights reserved. May not be copied in whole or in part without prior | DECIMAL:<br>.xxx = ±.005<br>.xx = ±.010<br>SCALE:<br>1:1.5 | TITLE               | GGT0050B WITH 1.5" JIC OUTLET |        |         |     |                        |
|           |      |    |             |                                                                          |                                                            | DRAWN BY CHECKED BY | NML                           | DATE   | 10-7-15 | DRA | WING NUMBER            |
|           |      |    |             |                                                                          |                                                            | APPROVED BY         |                               | DATE   | E       |     | SK2162                 |