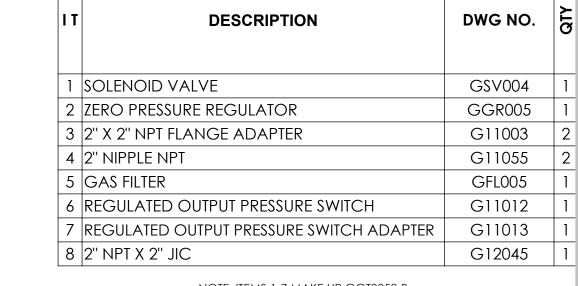

NOTE: ITEMS 1-7 MAKE UP GGT0050-B

DANGS

| REVISIONS |      |    |             | CONFIDENTIAL                                                                                                    | TOLERANCES        | Λ Ι-                    | Altropio                    |                |
|-----------|------|----|-------------|-----------------------------------------------------------------------------------------------------------------|-------------------|-------------------------|-----------------------------|----------------|
| REV       | DATE | BY | DESCRIPTION | CONFIDENTIAL - Copyright Altronic, LLC  (EXCEPT AS NOTED)  Altronic                                             |                   | Drawn in<br>Solidworks  |                             |                |
|           |      |    |             | All rights reserved. May not be copied in whole or in part without prior written permission from Altronic, LLC. | $.xxx = \pm .005$ | TITLE GG1               | GGT0050B WITH 2" JIC OUTLET |                |
|           |      |    |             |                                                                                                                 | .xx = ±.010       | DRAWN BY NML CHECKED BY | DATE 10-7-15                | DRAWING NUMBER |
|           |      |    |             | - 1111 - 1111                                                                                                   | 1:1.5             | APPROVED BY             | DATE                        | SK2161         |