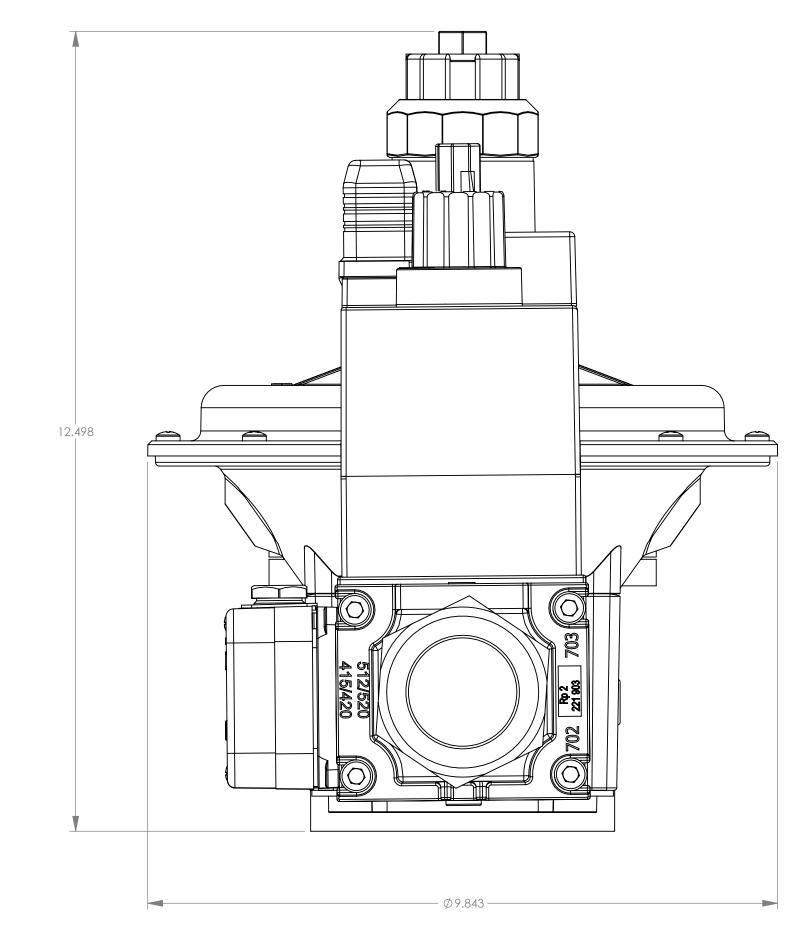

NOTE: ITEMS 1-7 MAKE UP GGT0050-B

DANGS

| REVISIONS |      |    |             | CONFIDENTIAL                                                                                                    | TOLERANCES        | Λ Ι-                    | Altropio                    |                |
|-----------|------|----|-------------|-----------------------------------------------------------------------------------------------------------------|-------------------|-------------------------|-----------------------------|----------------|
| REV       | DATE | BY | DESCRIPTION | CONFIDENTIAL - Copyright Altronic, LLC  (EXCEPT AS NOTED)  Altronic                                             |                   | Drawn in<br>Solidworks  |                             |                |
|           |      |    |             | All rights reserved. May not be copied in whole or in part without prior written permission from Altronic, LLC. | $.xxx = \pm .005$ | TITLE GG1               | GGT0050B WITH 2" JIC OUTLET |                |
|           |      |    |             |                                                                                                                 | .xx = ±.010       | DRAWN BY NML CHECKED BY | DATE 10-7-15                | DRAWING NUMBER |
|           |      |    |             | - 1111 - 1111                                                                                                   | 1:1.5             | APPROVED BY             | DATE                        | SK2161         |