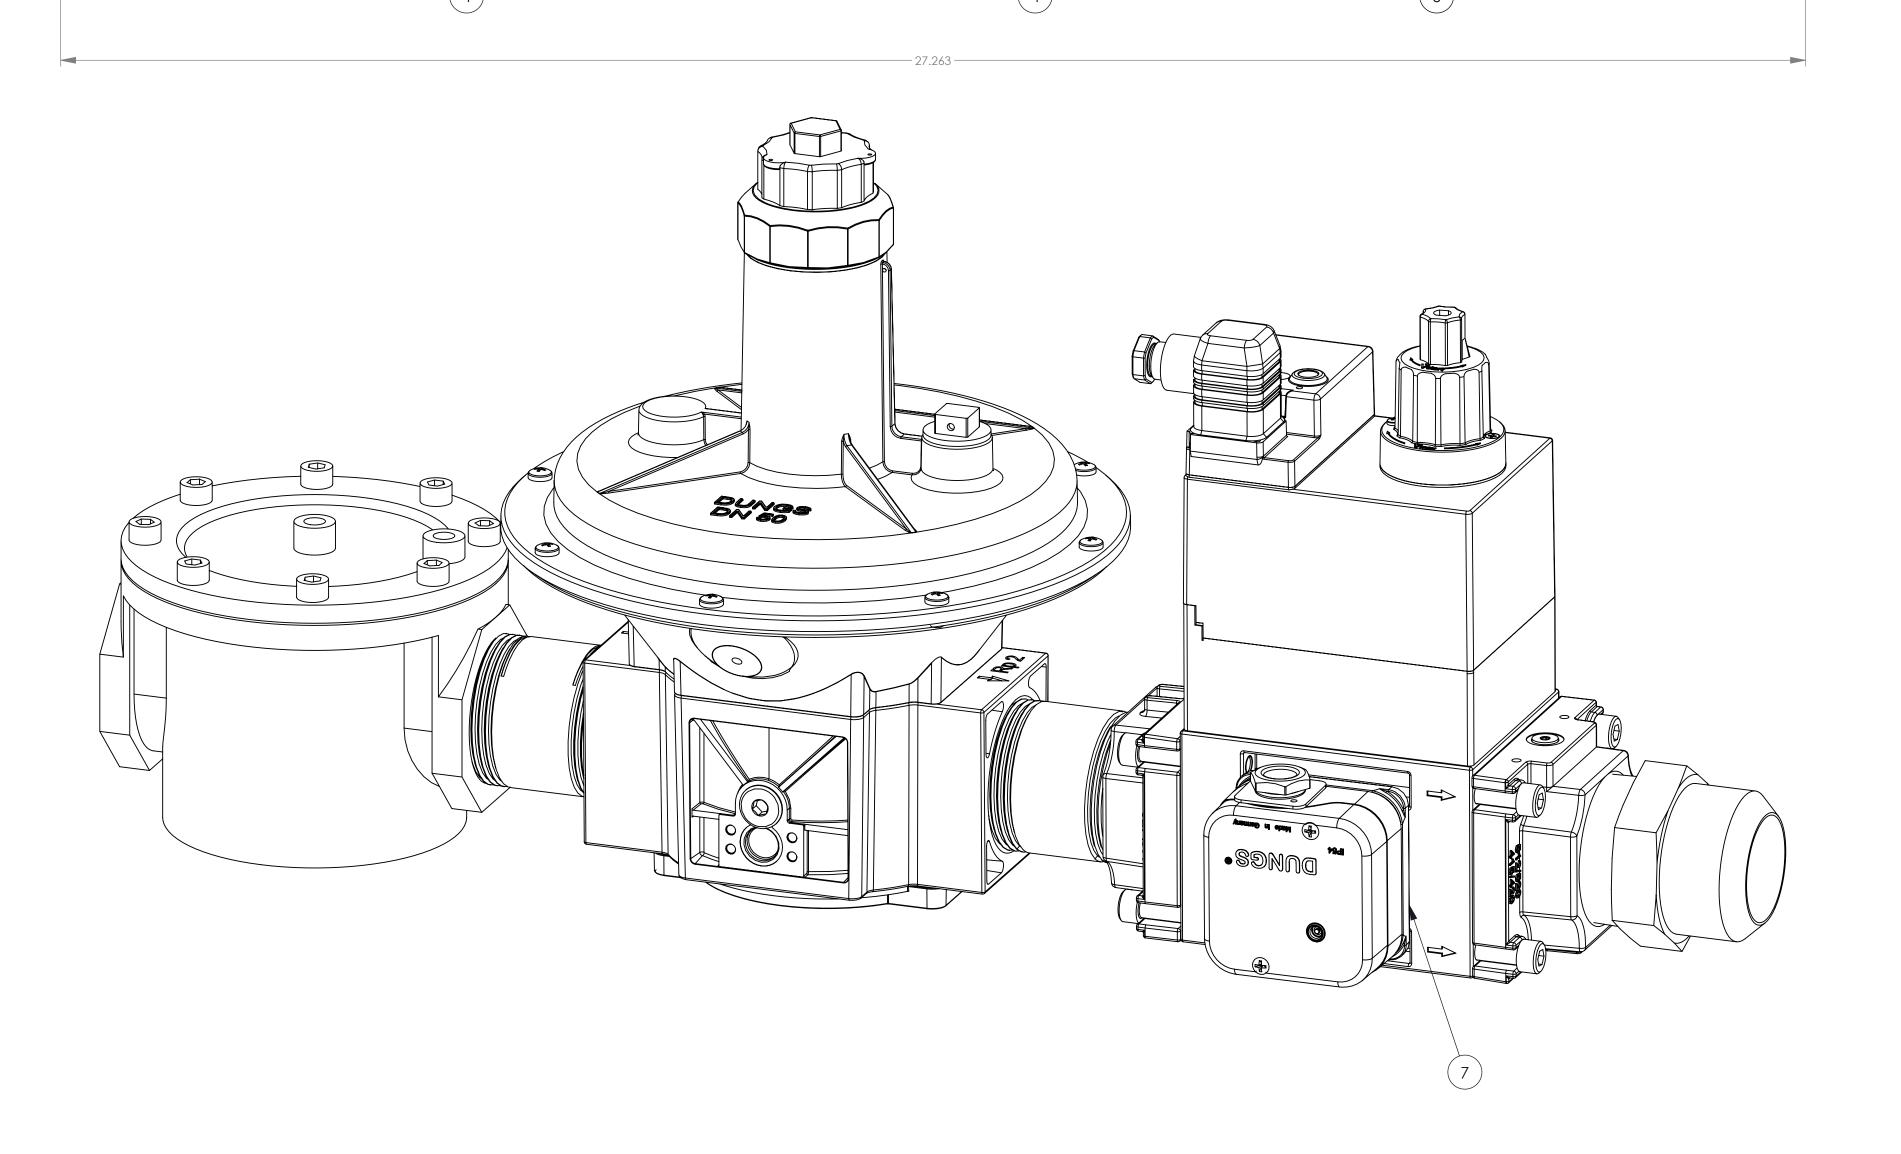

NOTE: ITEMS 1-7 MAKE UP GGT0050-B

DANGS

| REVISIONS |      |    |             | CONFIDENTIAL                                                                                                    | TOLERANCES        | Λ Ι-                    | Altropio                    |                |
|-----------|------|----|-------------|-----------------------------------------------------------------------------------------------------------------|-------------------|-------------------------|-----------------------------|----------------|
| REV       | DATE | BY | DESCRIPTION | CONFIDENTIAL - Copyright Altronic, LLC  (EXCEPT AS NOTED)  Altronic                                             |                   | Drawn in<br>Solidworks  |                             |                |
|           |      |    |             | All rights reserved. May not be copied in whole or in part without prior written permission from Altronic, LLC. | $.xxx = \pm .005$ | TITLE GG1               | GGT0050B WITH 2" JIC OUTLET |                |
|           |      |    |             |                                                                                                                 | .xx = ±.010       | DRAWN BY NML CHECKED BY | DATE 10-7-15                | DRAWING NUMBER |
|           |      |    |             | - 1111 - 1111                                                                                                   | 1:1.5             | APPROVED BY             | DATE                        | SK2161         |