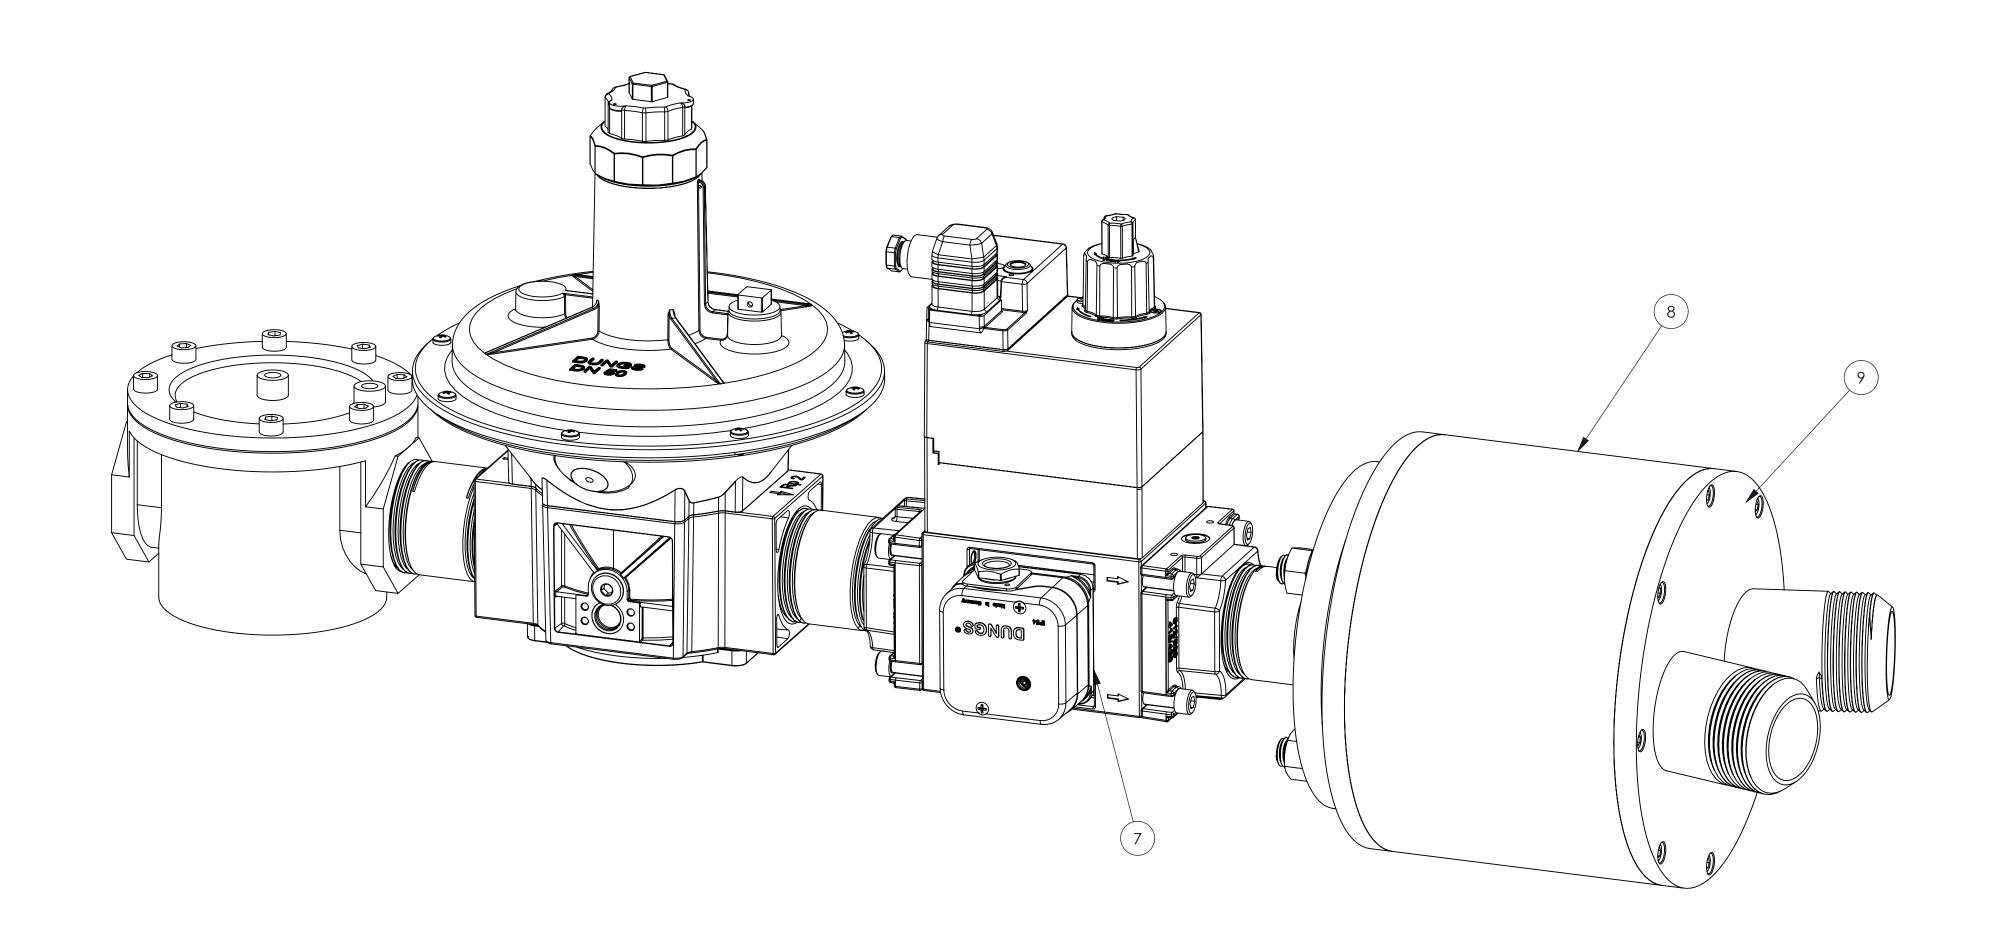

| Ø9.843 ► |
|----------|

| ΙT | DESCRIPTION                              | DWG NO.    |   |  |
|----|------------------------------------------|------------|---|--|
|    |                                          |            |   |  |
| 1  | SOLENOID VALVE                           | GSV004     |   |  |
| 2  | ZERO PRESSURE REGULATOR                  | GGR005     |   |  |
| 3  | 2" X 2" NPT FLANGE ADAPTER               | G11003     | 4 |  |
| 4  | 2" NIPPLE NPT                            | G11055     | , |  |
| 5  | GAS FILTER                               | GFL005     |   |  |
| 6  | REGULATED OUTPUT PRESSURE SWITCH         | G11012     |   |  |
| 7  | REGULATED OUTPUT PRESSURE SWITCH ADAPTER | G11013     |   |  |
| 8  | 9" PLENUM BODY                           | GPV0009-KT |   |  |
| 9  | 2" TWO PORT OUTLET PLATE                 | G9220      |   |  |
| 10 | DN50 END CAP KIT                         | G90050     |   |  |

NOTE: ITEMS 1-7 MAKE UP GGT0050-B ITEMS 8-10 MAKE UP PLENUM ASSEMBLY

| REVISIONS |      | CONFIDENTIAL | TOLERANCES  | is A I                                          |                          | tron                           | io   | Drawn in |            |                |
|-----------|------|--------------|-------------|-------------------------------------------------|--------------------------|--------------------------------|------|----------|------------|----------------|
| REV       | DATE | BY           | DESCRIPTION | CONFIDENTIAL - Copyright Altronic, LLC          | (EXCEPT AS NOTED)        |                                |      |          | Solidworks |                |
|           |      |              |             | All rights reserved. May not be copied in whole | DECIMAL:<br>.xxx = ±.005 | TITLE GGT0050B WITH PLENUM ASS |      |          | ASSEMBLY,  |                |
|           |      |              |             | or in part without prior                        | $.xx = \pm .010$         | DRAWN BY                       | NML  | DATE     | 10-7-15    | DRAWING NUMBER |
|           |      |              |             | written permission from Altronic, LLC.          | SCALE:                   | CHECKED BY                     | TWIL | DATE     | 10-7-13    | SK2164         |
|           |      |              |             |                                                 | 1:2                      | APPROVED BY                    | /    | DATE     |            | 3.12101        |