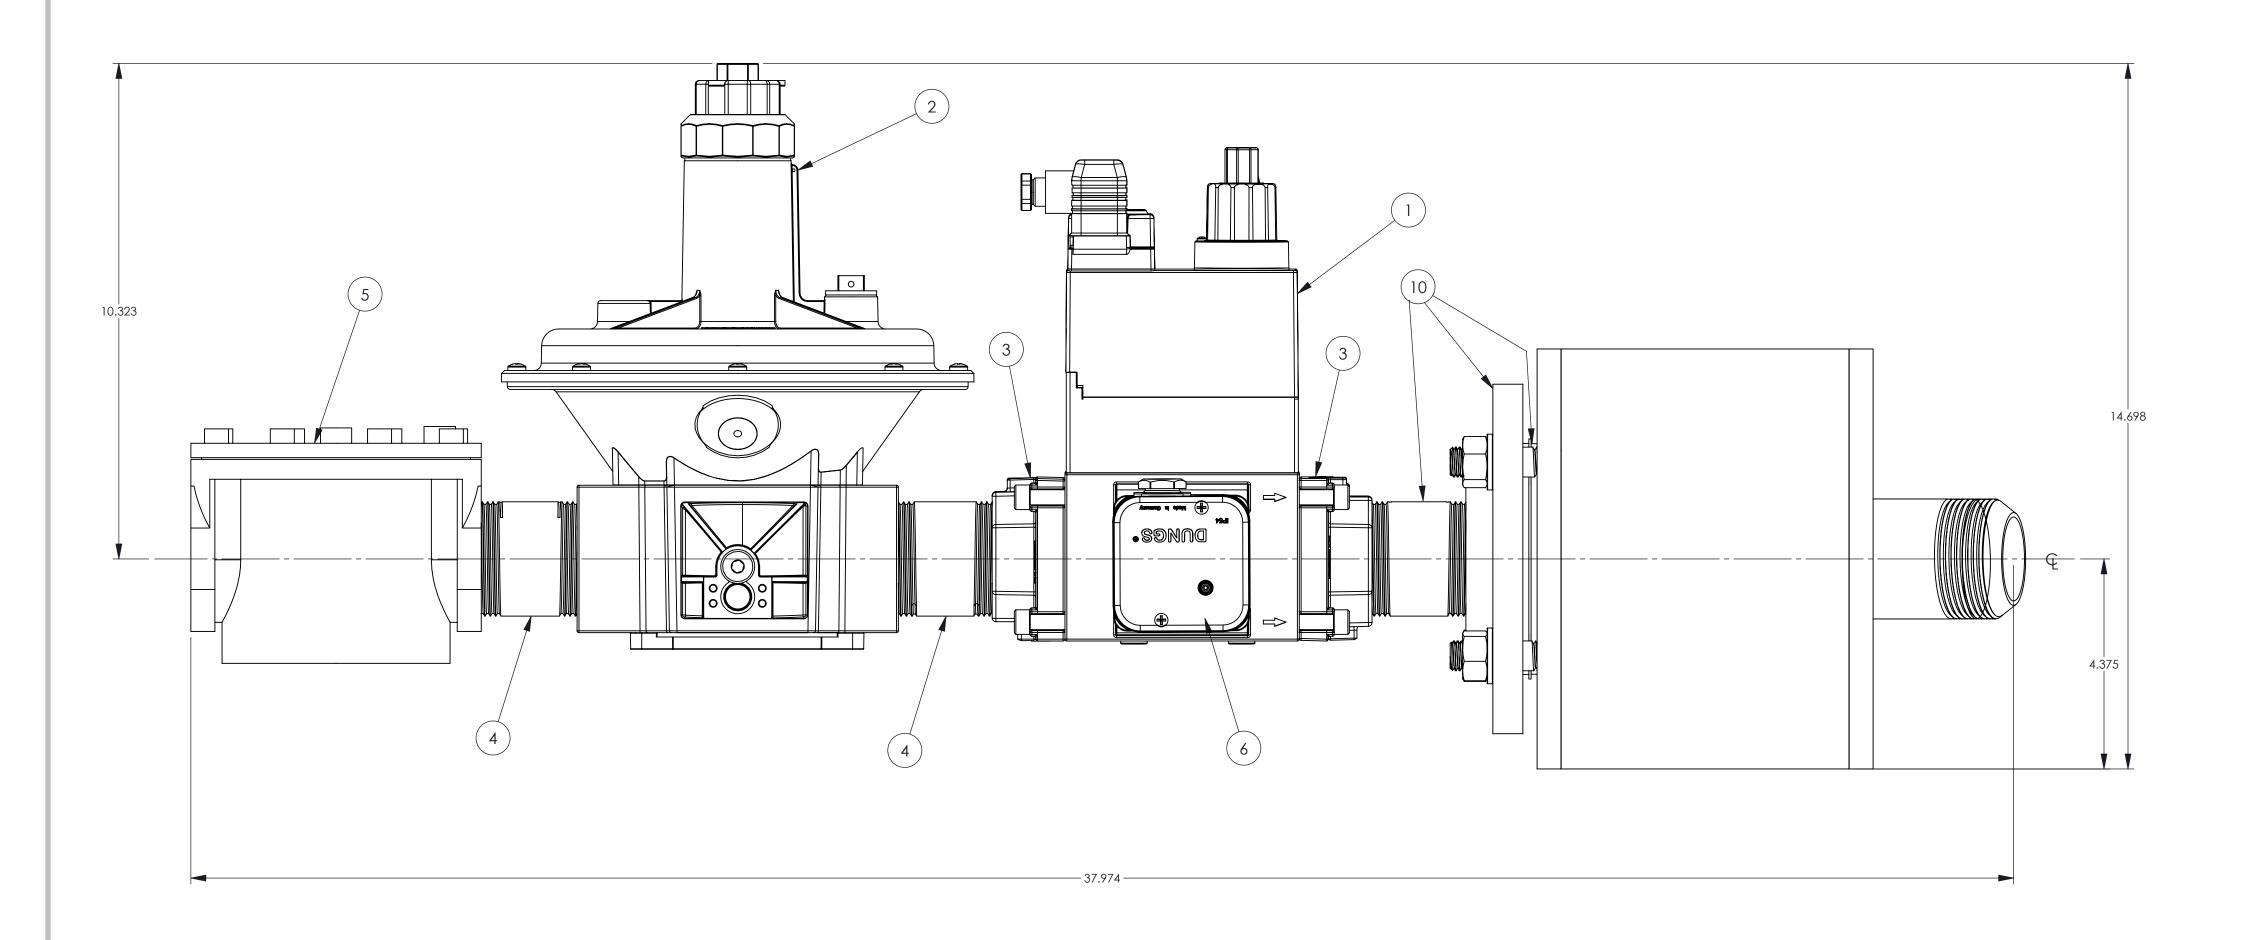

| Ø9.843 ► |
|----------|

| ΙT | DESCRIPTION                              | DWG NO.    |   |  |
|----|------------------------------------------|------------|---|--|
|    |                                          |            |   |  |
| 1  | SOLENOID VALVE                           | GSV004     |   |  |
| 2  | ZERO PRESSURE REGULATOR                  | GGR005     |   |  |
| 3  | 2" X 2" NPT FLANGE ADAPTER               | G11003     | 4 |  |
| 4  | 2" NIPPLE NPT                            | G11055     | , |  |
| 5  | GAS FILTER                               | GFL005     |   |  |
| 6  | REGULATED OUTPUT PRESSURE SWITCH         | G11012     |   |  |
| 7  | REGULATED OUTPUT PRESSURE SWITCH ADAPTER | G11013     |   |  |
| 8  | 9" PLENUM BODY                           | GPV0009-KT |   |  |
| 9  | 2" TWO PORT OUTLET PLATE                 | G9220      |   |  |
| 10 | DN50 END CAP KIT                         | G90050     |   |  |

NOTE: ITEMS 1-7 MAKE UP GGT0050-B ITEMS 8-10 MAKE UP PLENUM ASSEMBLY

| REVISIONS |      | CONFIDENTIAL | TOLERANCES  | is A I                                          |                          | tron                           | io   | Drawn in |            |                |
|-----------|------|--------------|-------------|-------------------------------------------------|--------------------------|--------------------------------|------|----------|------------|----------------|
| REV       | DATE | BY           | DESCRIPTION | CONFIDENTIAL - Copyright Altronic, LLC          | (EXCEPT AS NOTED)        |                                |      |          | Solidworks |                |
|           |      |              |             | All rights reserved. May not be copied in whole | DECIMAL:<br>.xxx = ±.005 | TITLE GGT0050B WITH PLENUM ASS |      |          | ASSEMBLY,  |                |
|           |      |              |             | or in part without prior                        | $.xx = \pm .010$         | DRAWN BY                       | NML  | DATE     | 10-7-15    | DRAWING NUMBER |
|           |      |              |             | written permission from Altronic, LLC.          | SCALE:                   | CHECKED BY                     | TWIL | DATE     | 10-7-13    | SK2164         |
|           |      |              |             |                                                 | 1:2                      | APPROVED BY                    | /    | DATE     |            | 3.12101        |