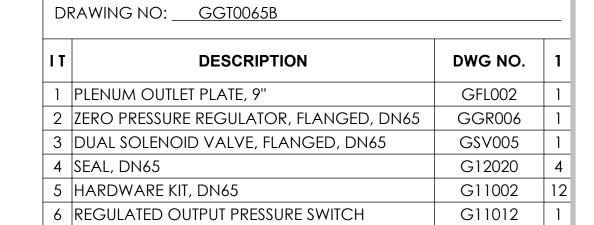

TITLE: HOSE ADAPTER KIT, 2" DN65

DRAWING NO: G126520-KT

7 FLANGE ADAPTER, THREADED DN65

| ΙT | DESCRIPTION                              | DWG NO. | 1 |
|----|------------------------------------------|---------|---|
| 5  | HARDWARE KIT, DN SERIES                  | G11002  | 4 |
| 7  | FLANGE ADAPTER, THREADED DN65            | G11007  | 1 |
| 8  | REDUCER BUSHING, 2.5" M NPT X 1.5" F NPT | G11015  | 1 |
| 9  | REDUCER BUSHING, 1.5" M NPT X 2" F JIC   | G12043  | 1 |

G11007 1

NOTF:

TITLE: <u>DN65 GAS TRAIN</u>

ALL DIMENSIONS ARE IN INCHES UNLESS SPECIFIED

|--|

DN 65

S9 NO

| REVISIONS |      |    |             | TOLERANCES                                                            | Altronio          |                     |                   |      | Drawn in   |                |
|-----------|------|----|-------------|-----------------------------------------------------------------------|-------------------|---------------------|-------------------|------|------------|----------------|
| REV       | DATE | BY | DESCRIPTION | CONFIDENTIAL - Copyright Altronic, LLC                                | (EXCEPT AS NOTED) |                     | Altronic          |      |            | Solidworks     |
|           |      |    |             | All rights reserved. May not be copied in whole                       | $.xxx = \pm .005$ | TITLE               | GGT0065B + G12652 |      | 65B + G126 | 520-KT         |
|           |      |    |             | or in part without prior<br>written permission from<br>Altronic, LLC. | SCALE:            | DRAWN BY CHECKED BY | NML               | DATE | 10-6-15    | DRAWING NUMBER |
|           |      |    |             |                                                                       | 1:2               | APPROVED BY         |                   | DATE |            | 3KZ170         |