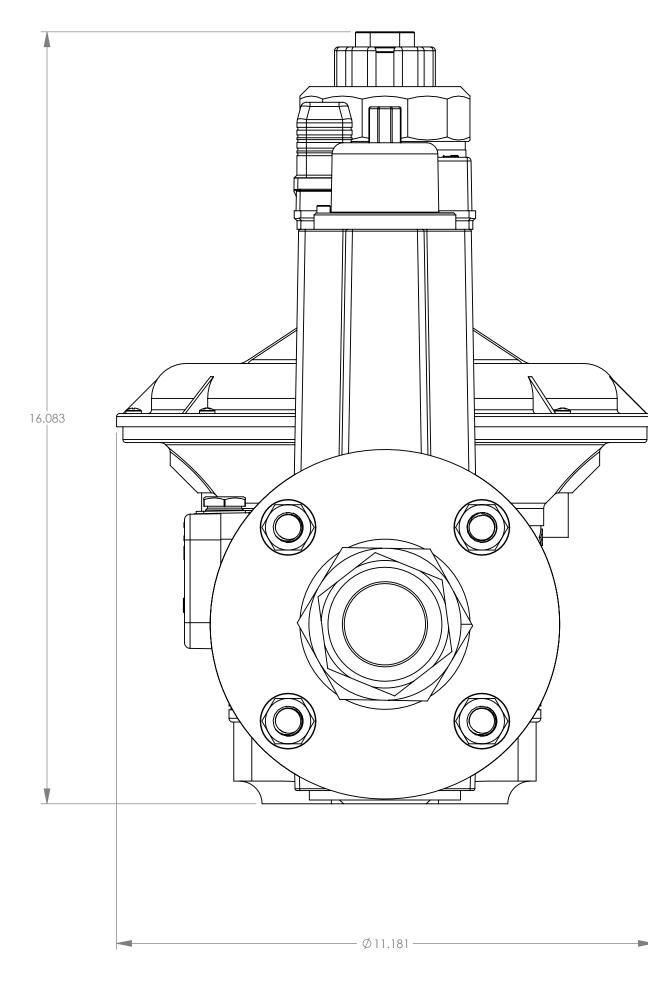

G11007 1

NOTF:

TITLE: <u>DN65 GAS TRAIN</u>

ALL DIMENSIONS ARE IN INCHES UNLESS SPECIFIED

|--|

DN 65

S9 NO

| REVISIONS |      |    |             | TOLERANCES                                                            | Altronio          |                     |                   |      | Drawn in   |                |
|-----------|------|----|-------------|-----------------------------------------------------------------------|-------------------|---------------------|-------------------|------|------------|----------------|
| REV       | DATE | BY | DESCRIPTION | CONFIDENTIAL - Copyright Altronic, LLC                                | (EXCEPT AS NOTED) |                     | Altronic          |      |            | Solidworks     |
|           |      |    |             | All rights reserved. May not be copied in whole                       | $.xxx = \pm .005$ | TITLE               | GGT0065B + G12652 |      | 65B + G126 | 520-KT         |
|           |      |    |             | or in part without prior<br>written permission from<br>Altronic, LLC. | SCALE:            | DRAWN BY CHECKED BY | NML               | DATE | 10-6-15    | DRAWING NUMBER |
|           |      |    |             |                                                                       | 1:2               | APPROVED BY         |                   | DATE |            | 3KZ170         |