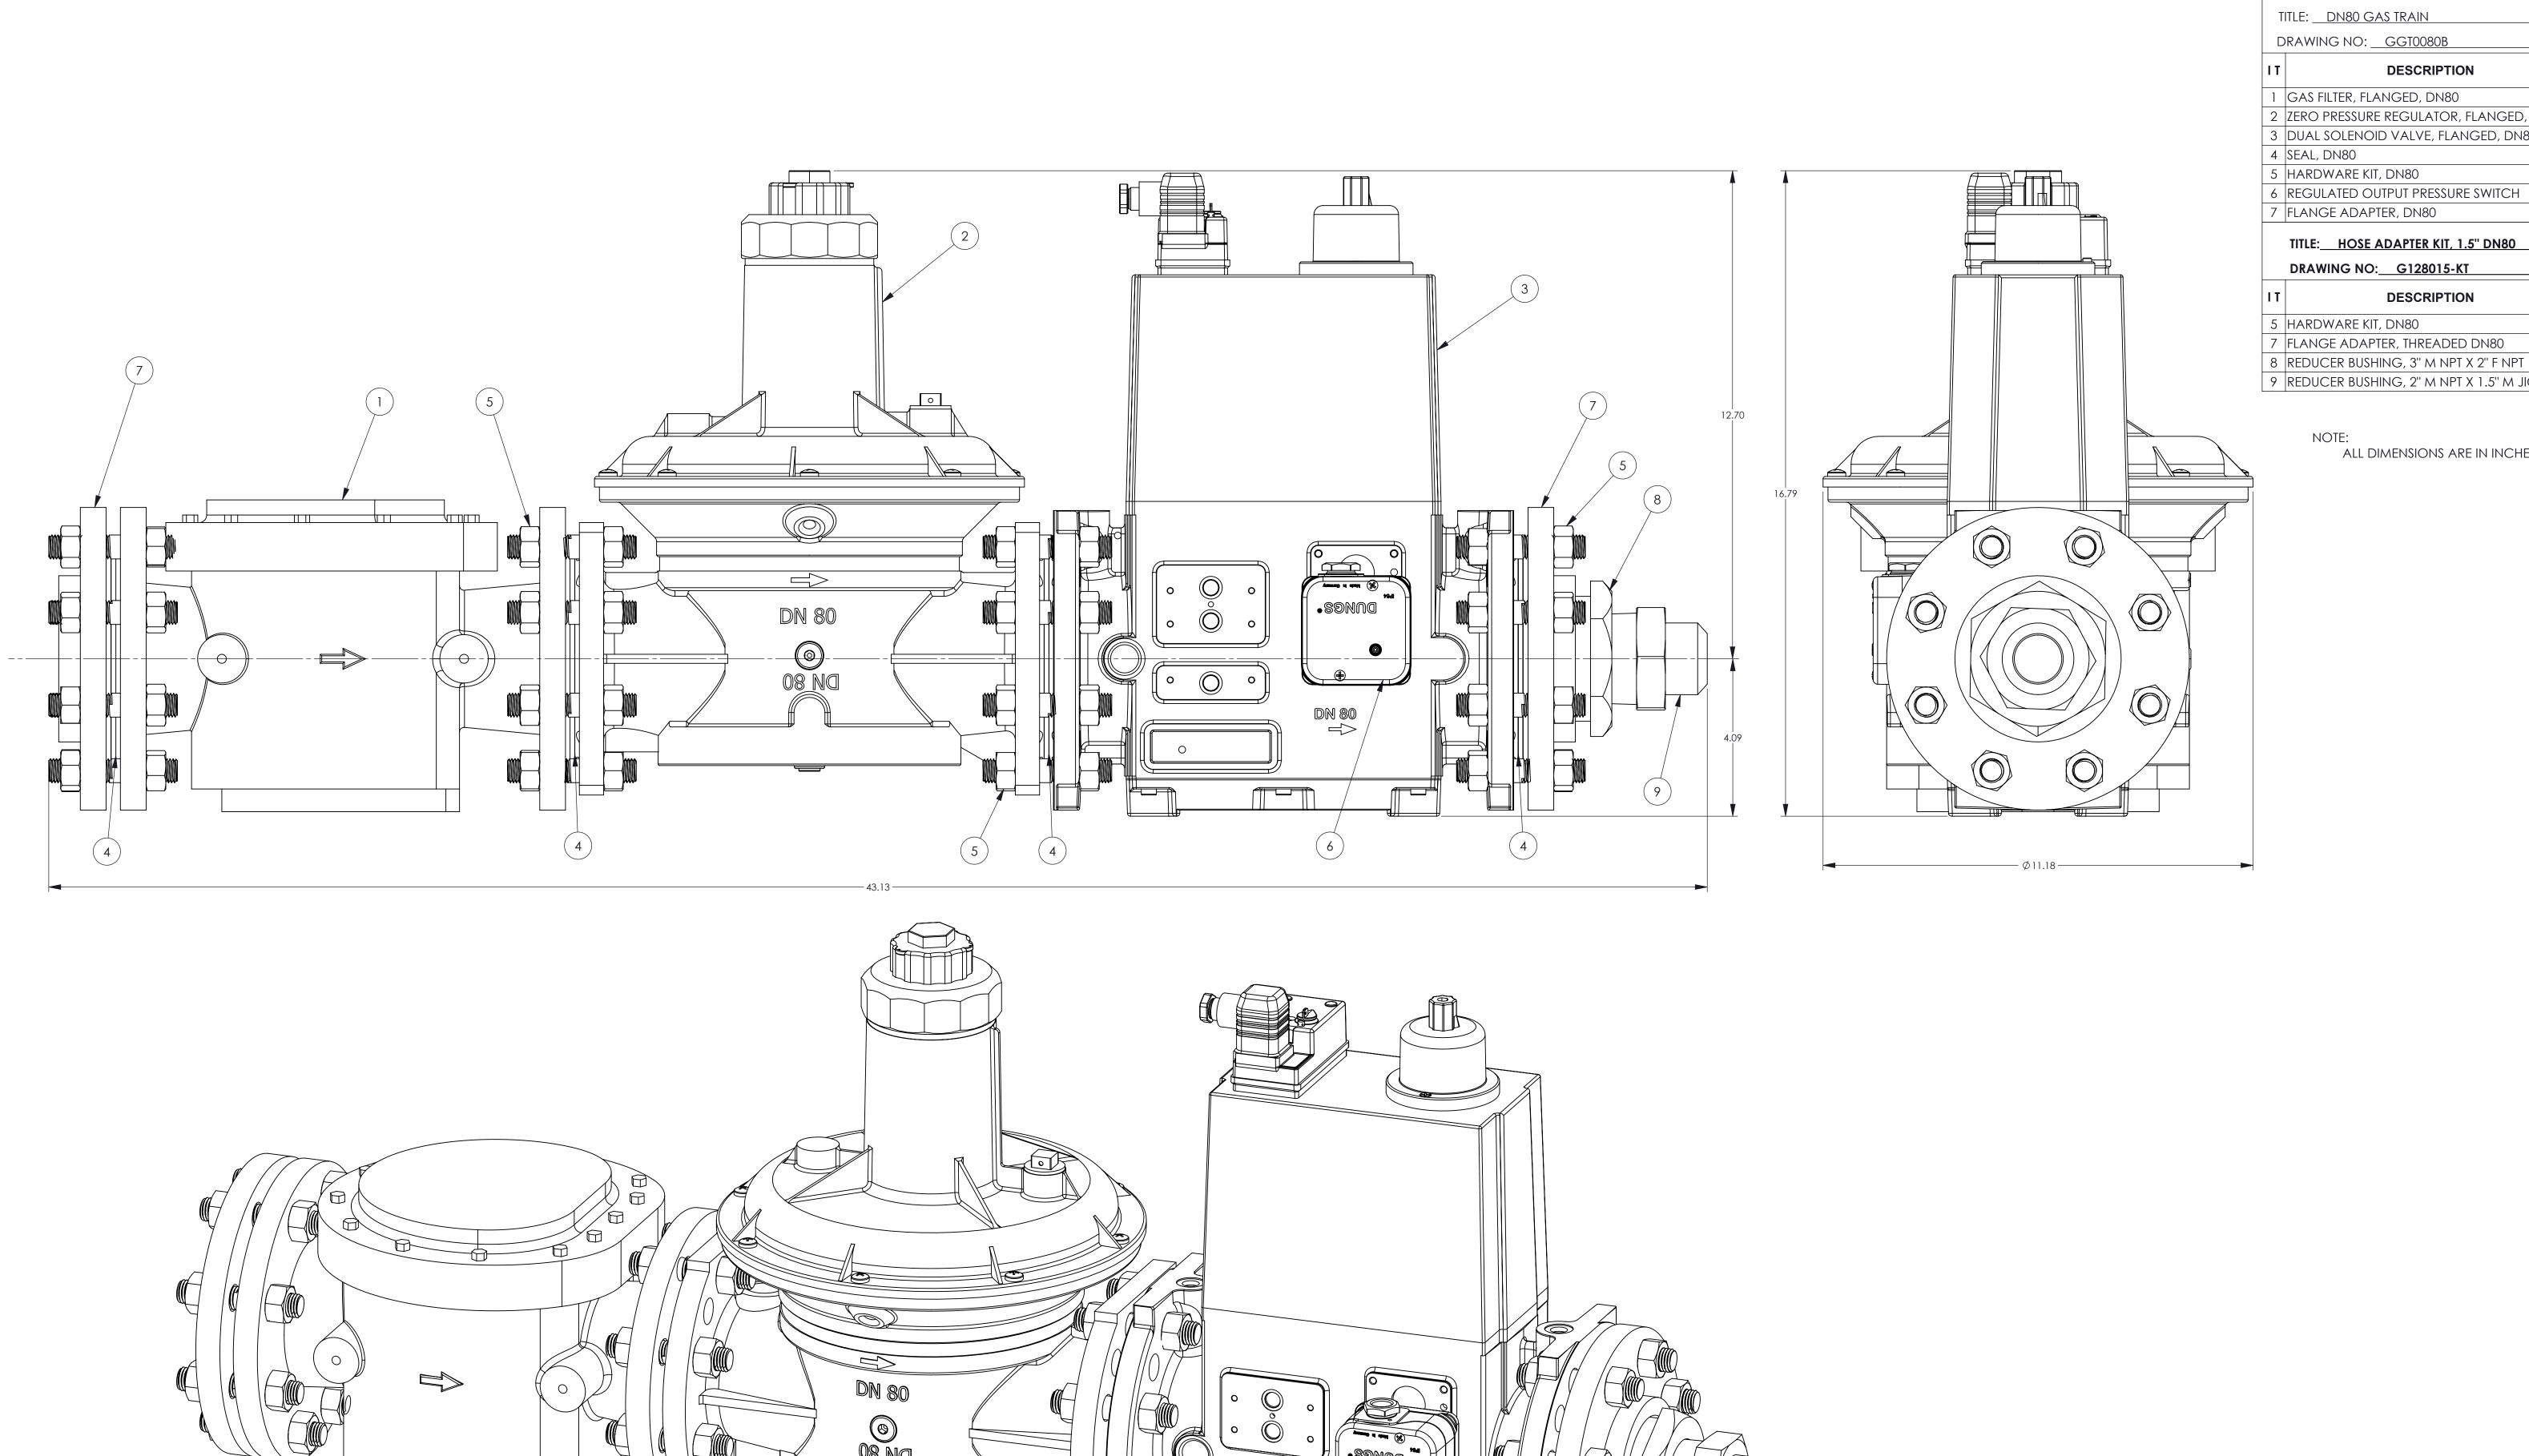

TITLE: <u>DN80 GAS TRAIN</u> DRAWING NO: GGT0080B DESCRIPTION DWG NO. | È 1 GAS FILTER, FLANGED, DN80 GFL003 2 ZERO PRESSURE REGULATOR, FLANGED, DN80 GGR007 3 DUAL SOLENOID VALVE, FLANGED, DN80 GSV006 4 SEAL, DN80 G12021 G11002 24

TITLE: HOSE ADAPTER KIT, 1.5" DN80

DRAWING NO: G128015-KT

|  | ΙT | DESCRIPTION                            | DWG NO. | 1 |
|--|----|----------------------------------------|---------|---|
|  | 5  | HARDWARE KIT, DN80                     | G11002  | 8 |
|  | 7  | FLANGE ADAPTER, THREADED DN80          | G11008  | 1 |
|  | 8  | REDUCER BUSHING, 3" M NPT X 2" F NPT   | G12046  | 1 |
|  | 9  | REDUCER BUSHING, 2" M NPT X 1.5" M JIC | G12044  | 1 |

G11012

G11008

ALL DIMENSIONS ARE IN INCHES UNLESS SPECIFIED