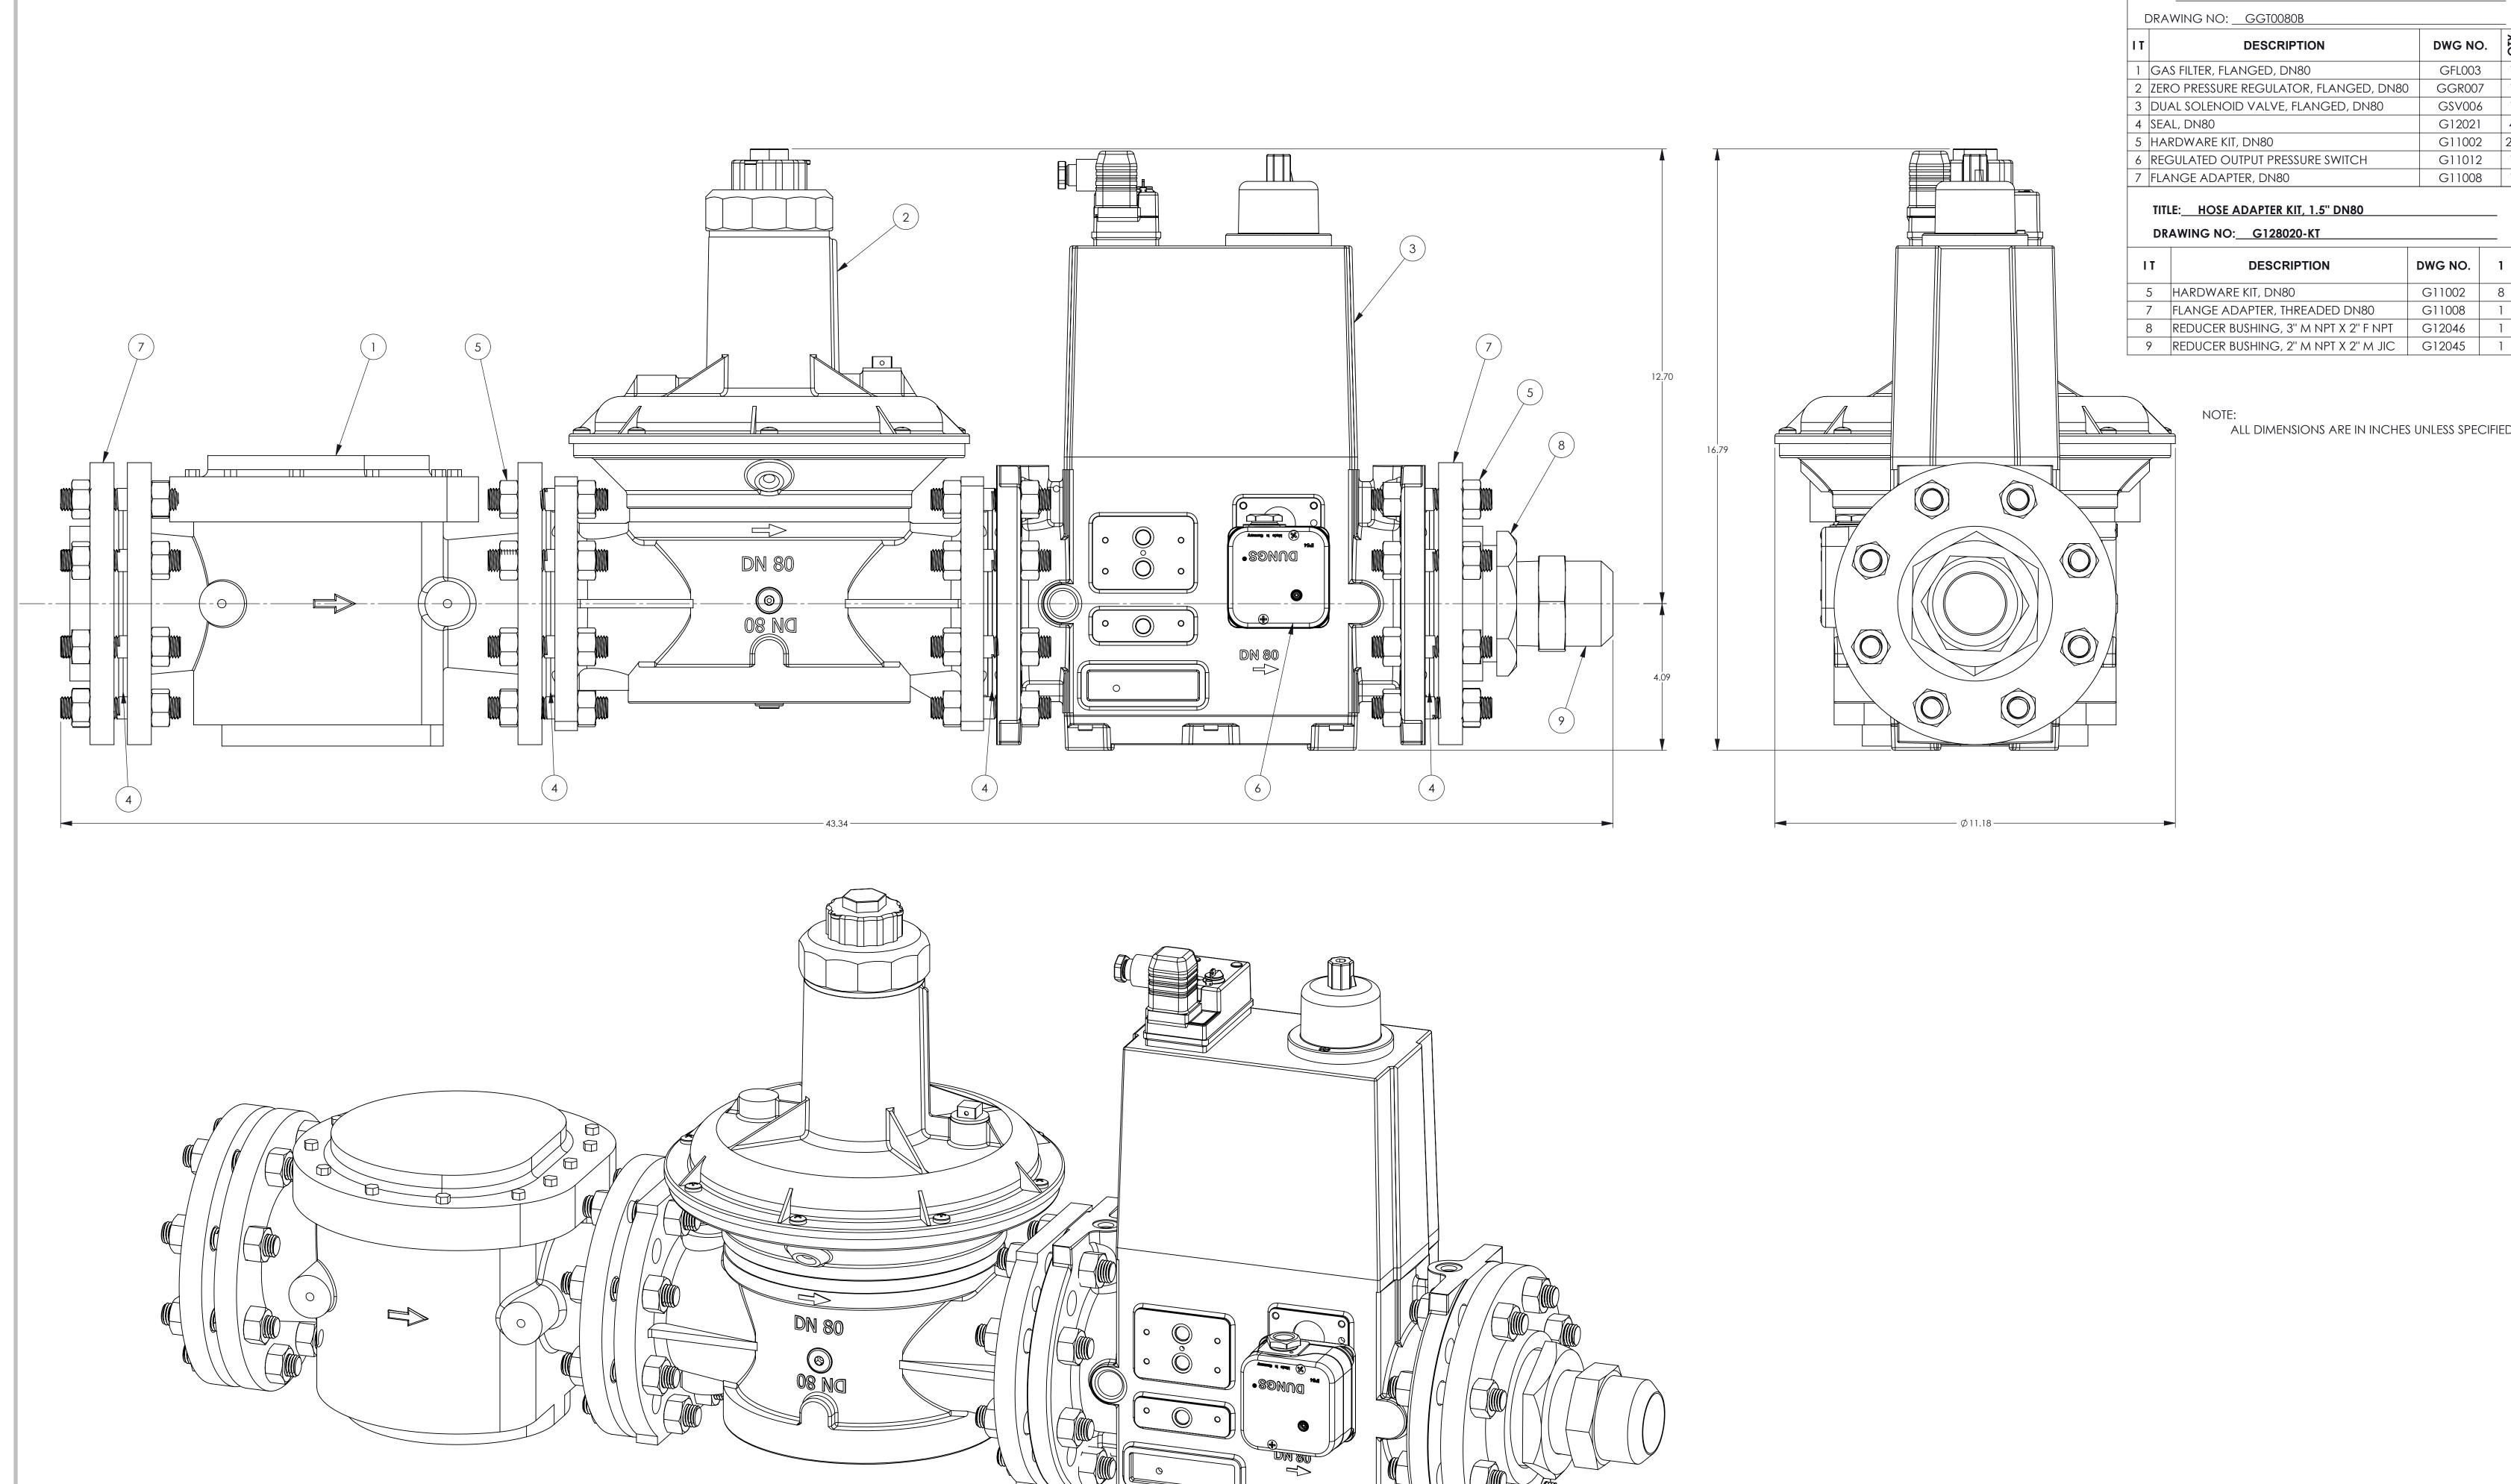

| TITLE:               |
|----------------------|
| DRAWING NO: GGT0080B |
|                      |

| ΙT | DESCRIPTION                            | DWG NO. | g  |
|----|----------------------------------------|---------|----|
| 1  | GAS FILTER, FLANGED, DN80              | GFL003  | 1  |
| 2  | ZERO PRESSURE REGULATOR, FLANGED, DN80 | GGR007  | 1  |
| 3  | DUAL SOLENOID VALVE, FLANGED, DN80     | GSV006  | 1  |
| 4  | SEAL, DN80                             | G12021  | 4  |
| 5  | HARDWARE KIT, DN80                     | G11002  | 24 |
| 6  | REGULATED OUTPUT PRESSURE SWITCH       | G11012  | 1  |
| 7  | FLANGE ADAPTER, DN80                   | G11008  | 1  |

| ΙT | DESCRIPTION                          | DWG NO. | 1 |
|----|--------------------------------------|---------|---|
| 5  | HARDWARE KIT, DN80                   | G11002  | 8 |
| 7  | FLANGE ADAPTER, THREADED DN80        | G11008  | 1 |
| 8  | REDUCER BUSHING, 3" M NPT X 2" F NPT | G12046  | 1 |
| 9  | REDUCER BUSHING 2" M NIPT X 2" M IIC | G12045  | 1 |

ALL DIMENSIONS ARE IN INCHES UNLESS SPECIFIED